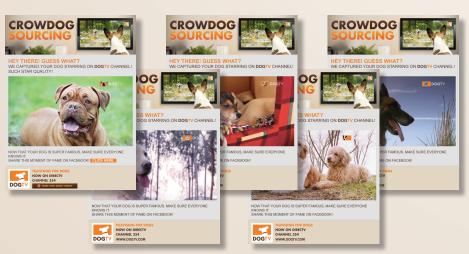

## Emails notifications; before and after air time

Dog owners received their DOGTV logo and were notified by email as to the date and time their dog's logo was broadcast live, so they could tune in and share the moment with their friends and family and on social networks.