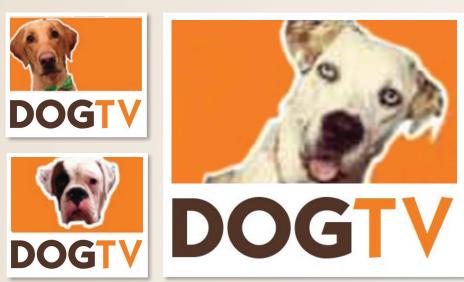

Thousands PERSONAL DOGTV logos were created by dog owners

CrowDog Sourcing allowed dog owners to create their own DogTV Logo, starring their own dog. It was simple and easy: Enter and upload your dog's best photo, separate it from the background, place it perfectly on DogTV's logo... And woof! A new DOGTV Logo, starring your dog, is born. Thousands of DogTV logos were created, staring dogs of all breeds, shapes and sizes from all over the country.

Thousands personal logos replaced the channel's official logo.