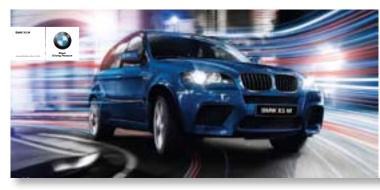

#### JOY NOW GOES FROM 0-100 IN 4.7 SEC.

JOYIS THE NEW BMW X5 M.

POS\_BMW X5 M

Size: 2.46m x 1.74m

# JOY NOW GOES FROM 0-100 IN 4.7 SEC.

JOY IS THE NEW BMW X5 M.

BMW M.

POS\_BMW X5 M Size: 2m x 0.45m

### JOY NOW GOES FROM 0-100 IN 4.7 SEC.

JOY IS THE NEW BMW X5 M.

BMW M.

POS\_BMW X5 M

Size: 3m x 2m

## JOY NOW GOES FROM 0-100 KM/H IN 4.7 SEC.

JOY IS THE NEW BMW X5 M.