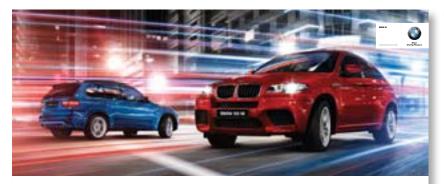

#### JOYIS NOW PULLED BY 555 HORSES.

JOY IS THE NEW BMW X5 M AND THE NEW BMW X6 M.

BMW M.

### JOYIS NOW PULLED BY 555 HORSES.

JOY IS THE NEW BMW X5 M AND THE NEW BMW X6 M.

BMW M.

POS\_BMW X5 M and BMW X6 M Size: 2m x 0.45m