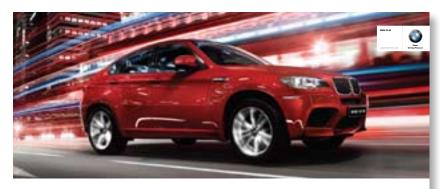

#### JOYIS NOW PULLED BY 555 HORSES.

JOYIS THE NEW BMW X6 M.

POS\_BMW X6 M

Size: 2.46m x 1.74m

### JOYIS NOW PULLED BY 555 HORSES.

JOYIS THE NEW BMW X6 M.

BMW M.

POS\_BMW X6 M Size: 2m x 0.45m

### JOYIS NOW PULLED BY 555 HORSES.

JOY IS THE NEW BMW X6 M.

BMW M.

POS\_BMW X6 M

Size: 3m x 2m

## JOY IS NOW PULLED BY 555 HORSES.

JOY IS THE NEW BMW X6 M.

POS\_BMW X5 M Size: 85x215cm POS\_BMW X6 M Size: 85x215cm