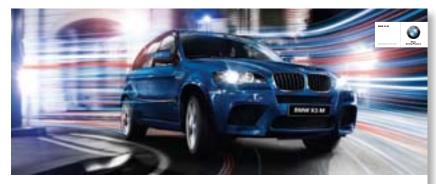

#### JOY NOW GOES FROM 0-100 IN 4.7 SEC.

JOYIS THE NEW BMW X5 M.

POS\_BMW X5 M

Size: 2.46m x 1.74m

# JOY NOW GOES FROM 0-100 IN 4.7 SEC.

JOY IS THE NEW BMW X5 M.

BMW M.

POS\_BMW X5 M Size: 2m x 0.45m

### JOY NOW GOES FROM 0-100 IN 4.7 SEC.

JOY IS THE NEW BMW X5 M.

BMW M.

POS\_BMW X5 M

Size: 3m x 2m

## JOY NOW GOES FROM 0-100 KM/H IN 4.7 SEC.

JOY IS THE NEW BMW X5 M.