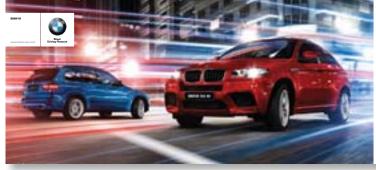

#### JOYIS NOW PULLED BY 555 HORSES.

JOY IS THE NEW BMW X5 M AND THE NEW BMW X6 M.

BMW M.

### JOYIS NOW PULLED BY 555 HORSES.

JOY IS THE NEW BMW X5 M AND THE NEW BMW X6 M.

BMW M.

POS\_BMW X5 M and BMW X6 M Size: 2m x 0.45m