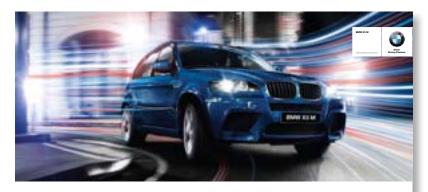

#### JOY NOW GOES FROM 0-100 IN 4.7 SEC.

JOYIS THE NEW BMW X5 M.

POS\_BMW X5 M

Size: 2.46m x 1.74m

# JOY NOW GOES FROM 0-100 IN 4.7 SEC.

JOY IS THE NEW BMW X5 M.

BMW M.

POS\_BMW X5 M Size: 2m x 0.45m

### JOY NOW GOES FROM 0-100 IN 4.7 SEC.

JOY IS THE NEW BMW X5 M.

BMW M.

POS\_BMW X5 M

Size: 3m x 2m

## JOY NOW GOES FROM 0-100 KM/H IN 4.7 SEC.

JOY IS THE NEW BMW X5 M.