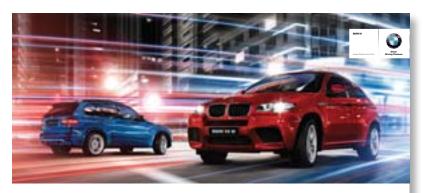

#### JOYIS NOW PULLED BY 555 HORSES.

JOY IS THE NEW BMW X5 M AND THE NEW BMW X6 M.

BMW M.

### JOYIS NOW PULLED BY 555 HORSES.

JOY IS THE NEW BMW X5 M AND THE NEW BMW X6 M.

BMW M.

POS\_BMW X5 M and BMW X6 M Size: 2m x 0.45m