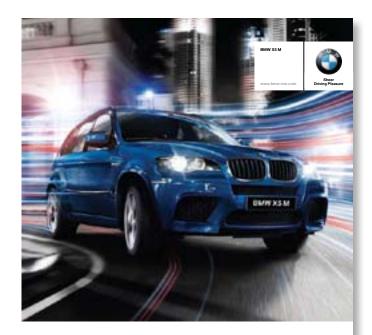

#### JOY NOW GOES FROM 0-100 IN 4.7 SEC.

JOYIS THE NEW BMW X5 M.

POS\_BMW X5 M

Size: 2.46m x 1.74m

# JOY NOW GOES FROM 0-100 IN 4.7 SEC.

JOY IS THE NEW BMW X5 M.

BMW M.

POS\_BMW X5 M Size: 2m x 0.45m

### JOY NOW GOES FROM 0-100 IN 4.7 SEC.

JOY IS THE NEW BMW X5 M.

BMW M.

POS\_BMW X5 M

Size: 3m x 2m

## JOY NOW GOES FROM 0-100 KM/H IN 4.7 SEC.

JOY IS THE NEW BMW X5 M.