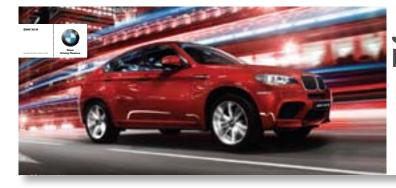

#### JOYIS NOW PULLED BY 555 HORSES.

JOYIS THE NEW BMW X6 M.

POS\_BMW X6 M

Size: 2.46m x 1.74m

### JOYIS NOW PULLED BY 555 HORSES.

JOYIS THE NEW BMW X6 M.

BMW M.

POS\_BMW X6 M Size: 2m x 0.45m

### JOYIS NOW PULLED BY 555 HORSES.

JOY IS THE NEW BMW X6 M.

BMW M.

POS\_BMW X6 M

Size: 3m x 2m