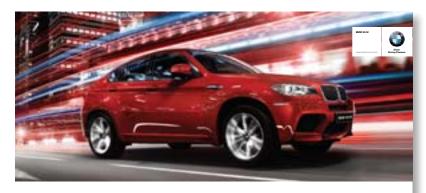

#### JOYIS NOW PULLED BY 555 HORSES.

JOYIS THE NEW BMW X6 M.

POS\_BMW X6 M

Size: 2.46m x 1.74m

### JOYIS NOW PULLED BY 555 HORSES.

JOYIS THE NEW BMW X6 M.

BMW M.

POS\_BMW X6 M Size: 2m x 0.45m

### JOYIS NOW PULLED BY 555 HORSES.

JOY IS THE NEW BMW X6 M.

BMW M.

POS\_BMW X6 M

Size: 3m x 2m

## JOY IS NOW PULLED BY 555 HORSES.

JOY IS THE NEW BMW X6 M.

POS\_BMW X5 M Size: 85x215cm POS\_BMW X6 M Size: 85x215cm