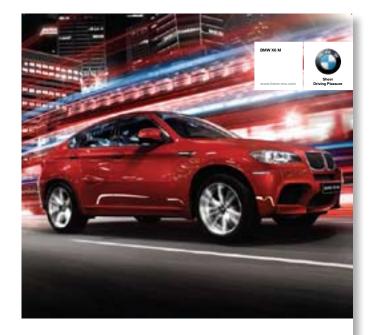

#### JOYIS NOW PULLED BY 555 HORSES.

JOYIS THE NEW BMW X6 M.

POS\_BMW X6 M

Size: 2.46m x 1.74m

### JOYIS NOW PULLED BY 555 HORSES.

JOYIS THE NEW BMW X6 M.

BMW M.

POS\_BMW X6 M Size: 2m x 0.45m

### JOYIS NOW PULLED BY 555 HORSES.

JOY IS THE NEW BMW X6 M.

BMW M.

POS\_BMW X6 M

Size: 3m x 2m

## JOY IS NOW PULLED BY 555 HORSES.

JOY IS THE NEW BMW X6 M.

POS\_BMW X5 M Size: 85x215cm POS\_BMW X6 M Size: 85x215cm