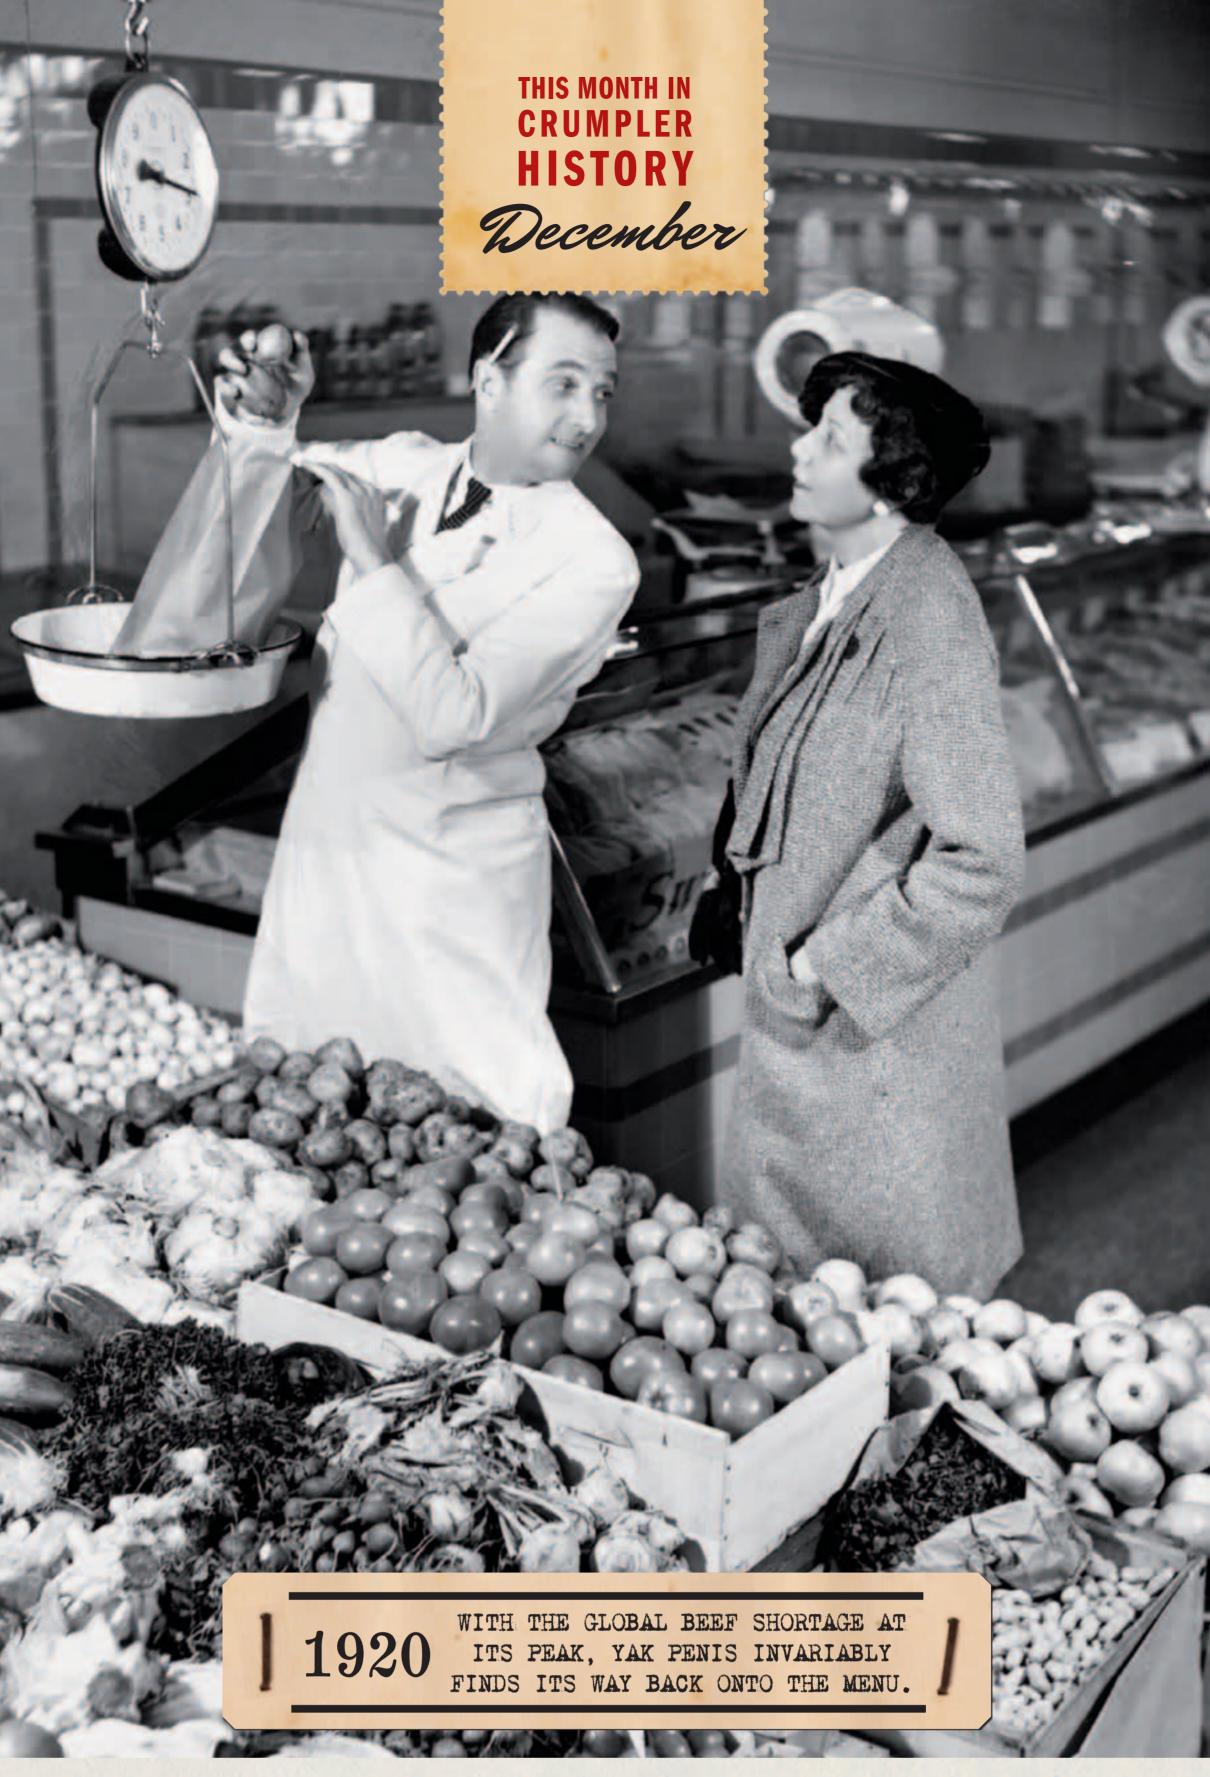

### DECEMBER 2011

| SUNDAY | MONDAY | TUESDAY | WEDNESDAY | THURSDAY | FRIDAY | SATURDAY |
|--------|--------|---------|-----------|----------|--------|----------|
|        |        | 1       | 2         | 3        | 4      | 5        |
| 6      | 7      | 8       | 9         | 10       | 11     | 12       |
| 13     | 14     | 15      | 16        | 17       | 18     | 19       |
| 20     | 21     | 22      | 23        | 24       | 25     | 26       |
| 27     | 28     | 29      | 30        |          |        |          |