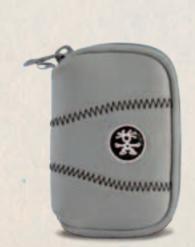

There was nothing more popular back in the 30's than a nice cheese sandwich and a tall glass of pee. Unfortunately one of the side effects of piddle drinking was Pee Mania - an irrational fear that someone was trying to steal your urine. As a result the P.P. was created to keep vials of the good stuff safe and warm. These days most people use the P.P. to house digital cameras. Most people.