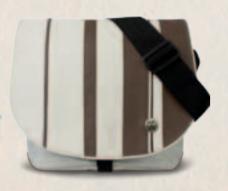

The women's rights movement was already in full swing, but the commercial strap-on saw woman everywhere coming out on top in an entirely different way. Without a suitable carry-case cities became a terrifying sight with women openly brandishing their dildos.

Crumpler, spotting a gap in the market, designed the Banana Hammock to look like a camera pouch. It was actually a handy travel case for up to nine of your favourite bottom intruders.