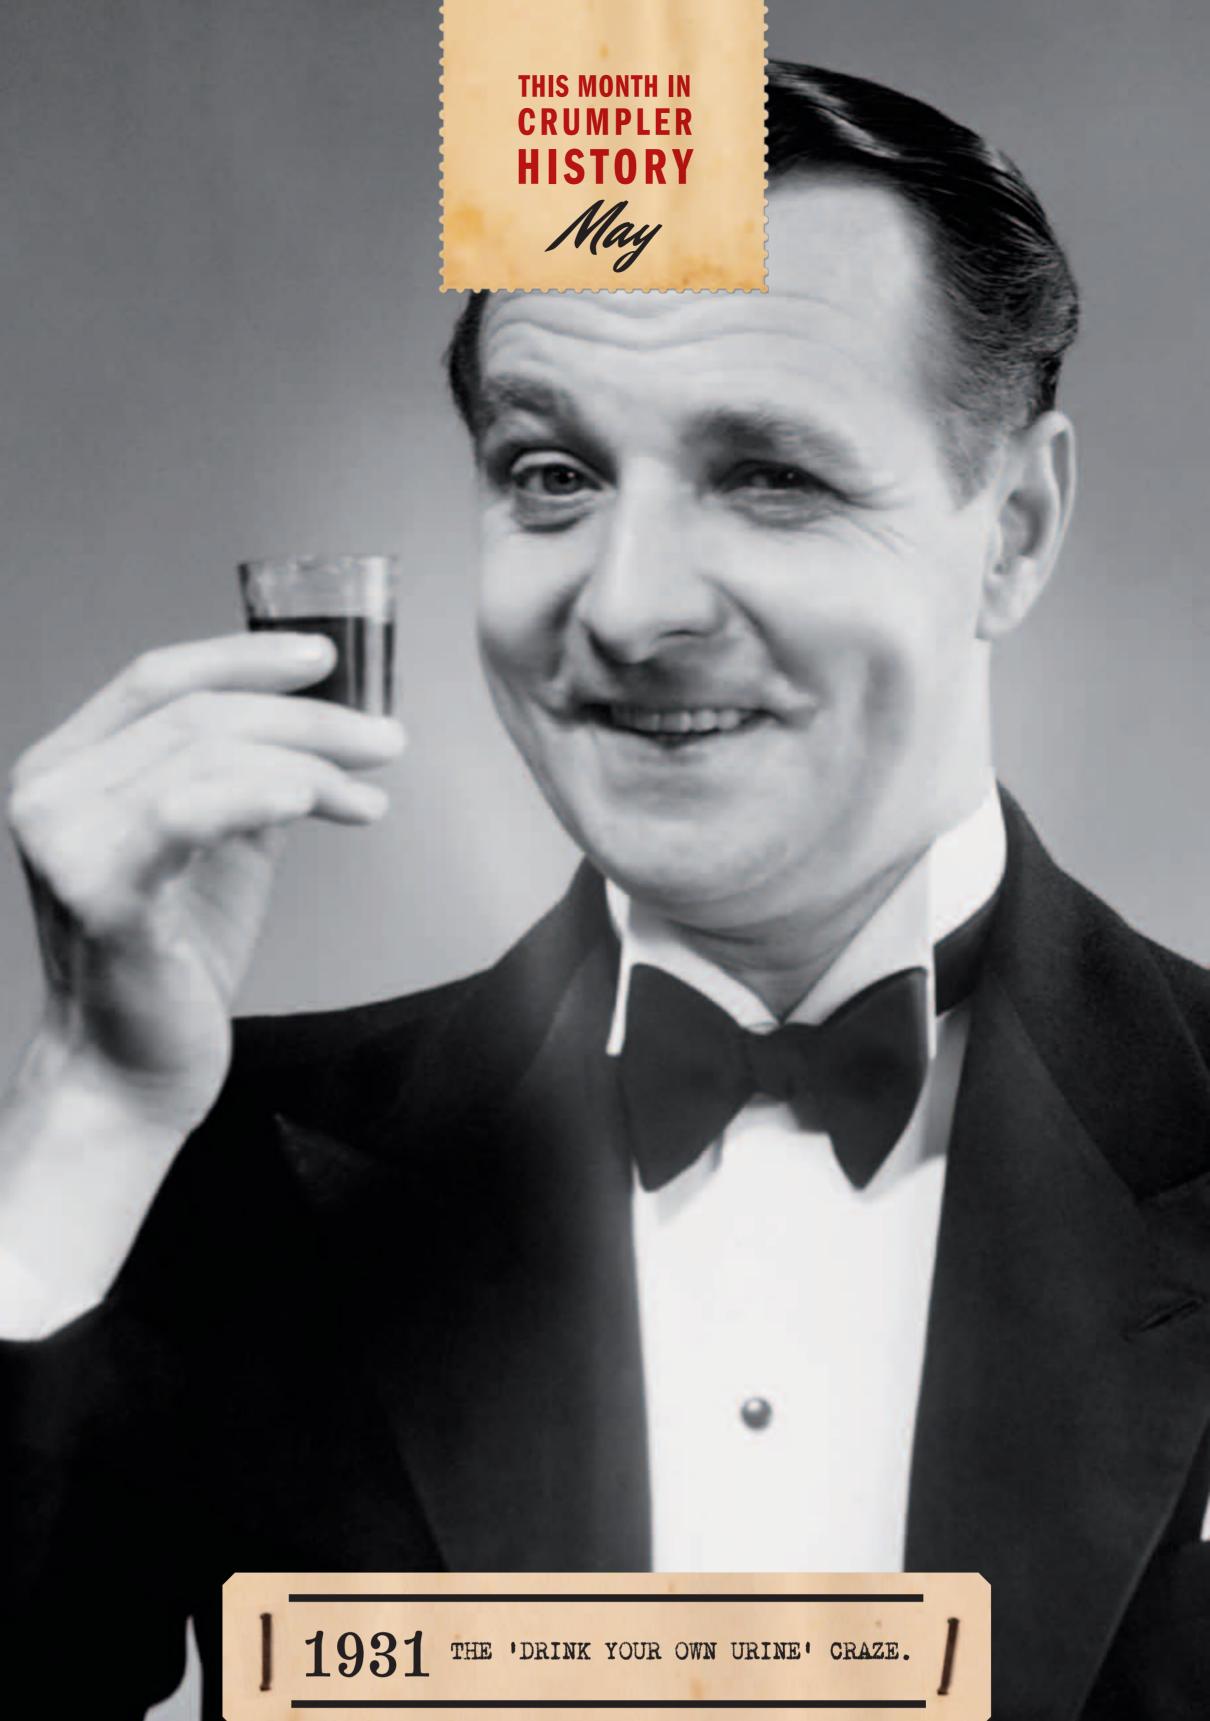

There was nothing more popular back in the 30's than a nice cheese sandwich and a tall glass of pee. Unfortunately one of the side effects of piddle drinking was Pee Mania - an irrational fear that someone was trying to steal your urine. As a result the P.P. was created to keep vials of the good stuff safe and warm. These days most people use the P.P. to house digital cameras. Most people.