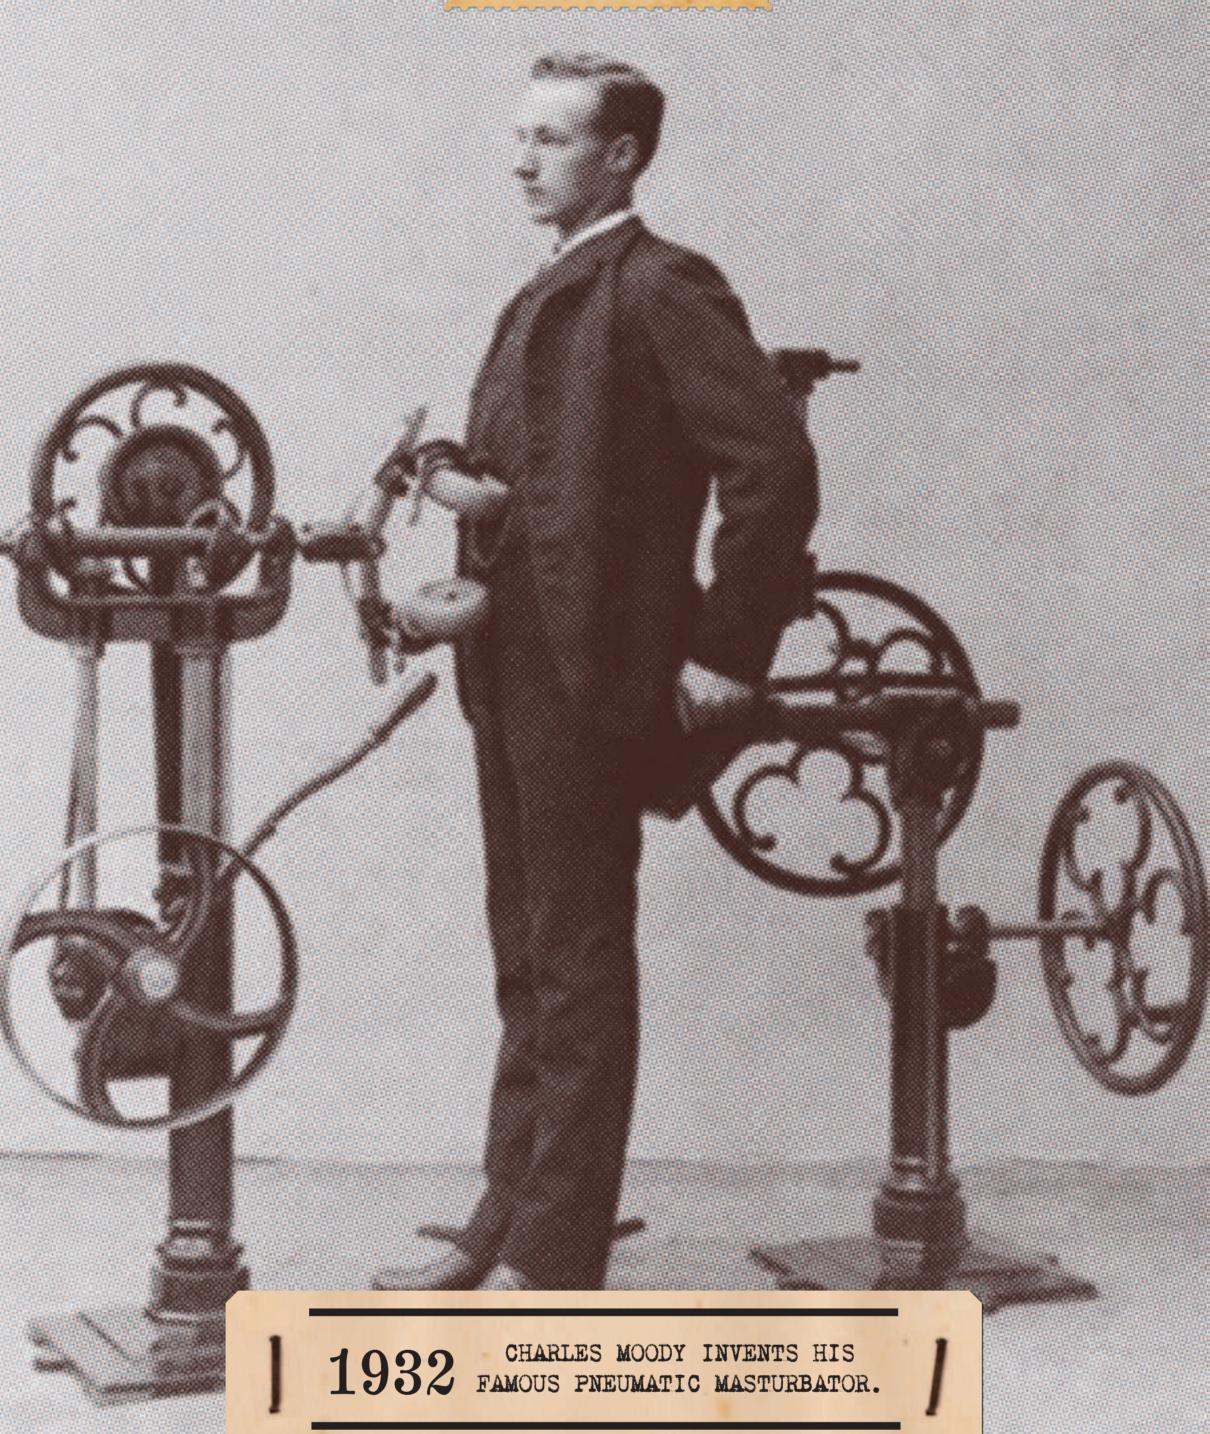

There was nothing more popular back in the 30's than a nice cheese sandwich and a tall glass of pee. Unfortunately one of the side effects of piddle drinking was Pee Mania - an irrational fear that someone was trying to steal your urine. As a result the P.P. was created to keep vials of the good stuff safe and warm. These days most people use the P.P. to house digital cameras. Most people.